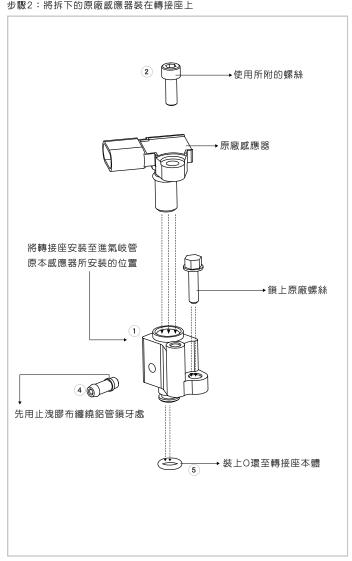

連接增壓錶Sensor,不會破壞原車設計。
- 採用鋁合金材質製成、美觀大方。
- 表面採陽極處理, 耐候性強。
- 安裝容易可DIY完成。
- 在安裝渦輪錶時不需破壞原車設計,保持愛車的完整性, 真空管的接頭倒勾設計,不需要擔心高壓脫管。

# 重要說明

- 安裝前請先徹底閱讀說明書,讓您能更輕鬆地安裝 FOCUS MK4 Boost Adaptor •
- 請不要在空氣不流通的場所進行作業。 可能引起一氧化碳中毒,對人體造成傷害。
- 安裝前請先將引擎熄火。

未熄火的引擎一但拔出管路,可能造成機件故障與電腦燈亮起。

•請勿對本產品私自加工或進行改造。

• 裝好後請勿對本產品施加太強的外力。

- 此動作容易導致產品失去安全性。
- 本產品的插拔皆有正確程序,不當的施力將導致管路破裂、受損。
- \* 如有任何安裝上的問題或對施工程序不熟悉者,請委託專業店家 安裝。

由於本產品安裝上需要專業知識,對安裝技巧不熟悉的使用者,請委託店 家或專業技師為您安裝。

•不正確的安裝過程所導致的不良後果,將無法享有保固服務,例 如以不正當的方式破壞內容物等;若因不正確的使用方式導致使 用者人身或財產損失,本公司將不負事故與賠償責任。

#### 注意事項

• 請靜待一小時後再安裝。

剛熄火的引擎具有極高溫度,人體不慎接觸可能會造成傷害。

• 請穿戴隔熱手套安裝。

隔熱手套除可防止雙手燙傷外,還可避免被尖銳物體割傷的機會。

- 本產品只適用於 FOCUS MK4 車系的車輛。
  - 本產品不適用於其他引擎。
- 請確實將管路接妥。

嚴禁使用往覆式扳手。

## 安裝說明

#### 安裝前的準備

關掉引擎



打開引擎蓋



#### 開始安裝

步驟1:打開引擎蓋找到大氣壓力感應器的位置(在圖中箭頭位置)



步驟2:將拆下的原廠感應器裝在轉接座上