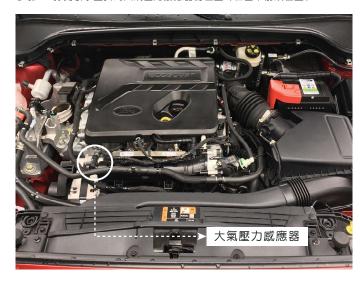

專為 FOCUS MK4 開發設計。
- 可連接增壓錶Sensor,不會破壞原車設計。
- 採用鋁合金材質製成、美觀大方。
- 表面採陽極處理, 耐候性強。
- 安裝容易可DIY完成。
- 在安裝渦輪錶時不需破壞原車設計,保持愛車的完整性, 真空管的接頭倒勾設計,不需要擔心高壓脫管。

# 重要說明

- 安裝前請先徹底閱讀說明書,讓您能更輕鬆地安裝 FOCUS MK4 Boost Adaptor •
- 請不要在空氣不流通的場所進行作業。 可能引起一氧化碳中毒,對人體造成傷害。
- 安裝前請先將引擎熄火。

未熄火的引擎一但拔出管路,可能造成機件故障與電腦燈亮起。

•請勿對本產品私自加工或進行改造。

• 裝好後請勿對本產品施加太強的外力。

- 此動作容易導致產品失去安全性。
- 本產品的插拔皆有正確程序,不當的施力將導致管路破裂、受損。
- \* 如有任何安裝上的問題或對施工程序不熟悉者,請委託專業店家 安裝。

由於本產品安裝上需要專業知識,對安裝技巧不熟悉的使用者,請委託店 家或專業技師為您安裝。

•不正確的安裝過程所導致的不良後果,將無法享有保固服務,例 如以不正當的方式破壞內容物等;若因不正確的使用方式導致使 用者人身或財產損失,本公司將不負事故與賠償責任。

#### 注意事項

• 請靜待一小時後再安裝。

剛熄火的引擎具有極高溫度,人體不慎接觸可能會造成傷害。

• 請穿戴隔熱手套安裝。

隔熱手套除可防止雙手燙傷外,還可避免被尖銳物體割傷的機會。

- 本產品只適用於 FOCUS MK4 車系的車輛。
  - 本產品不適用於其他引擎。
- 請確實將管路接妥。

嚴禁使用往覆式扳手。

## 安裝說明

#### 安裝前的準備

關掉引擎



打開引擎蓋



#### 開始安裝

步驟1:打開引擎蓋找到大氣壓力感應器的位置(在圖中箭頭位置)



步驟2:將拆下的原廠感應器裝在轉接座上