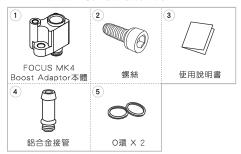

# FOCUS MK4 BOOST ADAPTOR

Instruction Manual

#### 迎 使 用

#### 容

以下圖片只供參考,可能和實際不同



## 產品特點

- 專為 FOCUS MK4 開發設計。
- 可連接增壓錶Sensor,不會破壞原車設計。
- 採用鋁合金材質製成、美觀大方。
- 表面採陽極處理, 耐候性強。
- 安裝容易可DIY完成。
- 在安裝渦輪錶時不需破壞原車設計,保持愛車的完整性, 真空管的接頭倒勾設計,不需要擔心高壓脫管。

# 重要說明

- 安裝前請先徹底閱讀說明書,讓您能更輕鬆地安裝 FOCUS MK4 Boost Adaptor •
- 請不要在空氣不流通的場所進行作業。 可能引起一氧化碳中毒,對人體造成傷害。
- 安裝前請先將引擎熄火。

未熄火的引擎一但拔出管路,可能造成機件故障與電腦燈亮起。

•請勿對本產品私自加工或進行改造。

• 裝好後請勿對本產品施加太強的外力。

- 此動作容易導致產品失去安全性。
- 本產品的插拔皆有正確程序,不當的施力將導致管路破裂、受損。
- \* 如有任何安裝上的問題或對施工程序不熟悉者,請委託專業店家 安裝。

由於本產品安裝上需要專業知識,對安裝技巧不熟悉的使用者,請委託店 家或專業技師為您安裝。

•不正確的安裝過程所導致的不良後果,將無法享有保固服務,例 如以不正當的方式破壞內容物等;若因不正確的使用方式導致使 用者人身或財產損失,本公司將不負事故與賠償責任。

#### 注意事項

• 請靜待一小時後再安裝。

剛熄火的引擎具有極高溫度,人體不慎接觸可能會造成傷害。

• 請穿戴隔熱手套安裝。

隔熱手套除可防止雙手燙傷外,還可避免被尖銳物體割傷的機會。

- 本產品只適用於 FOCUS MK4 車系的車輛。
  - 本產品不適用於其他引擎。
- 請確實將管路接妥。

嚴禁使用往覆式扳手。

## 安裝說明

#### 安裝前的準備

關掉引擎



打開引擎蓋



#### 開始安裝

步驟1:打開引擎蓋找到大氣壓力感應器的位