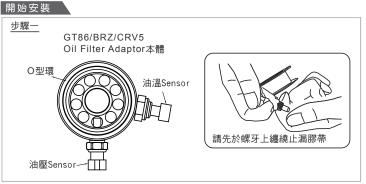

20機油 芯轉接頭

### 產品特點

- •專為GT86/BRZ/CRV5引擎開發設計。
- · 設有三個Sensor安裝螺絲孔,適用三種不同引擎設計。
- •可連接油壓Sensor,不會破壞原車設計。
- •可安裝油溫Sensor。
- 內部結構全新設計,不影響油壓表現。
- 採用鋁合金材質製成。

### 重要說明

- ·安裝前請先徹底閱讀說明書,讓您能更輕鬆地安裝 Oil Filter Adaptor for GT86/BRZ/CRV5 •
- 不正確的安裝過程所導致的不良後果,將無法享有保固服務,例 如以不正常的方式破壞內容物等;若因不正確的使用方式導致使 用者人身或財產損失,本公司將不負事故與賠償責任。
- •請不要在空氣不流通的場所進行作業。
- 可能引起一氧化碳中毒,對人體造成傷害。
- 安裝前請先將引擎熄火。 未熄火的引擎一但拔出管路,可能造成機件故障與電腦燈亮起。
- •請勿對本產品私自加工或進行改造。 此動作容易導致產品失去安全性。
- 裝好後請勿對本產品施加太強的外力。
- 本產品的插拔皆有正確程序,不當的施力將導致管路破裂、受損。
- 如有任何安裝上的問題或對施工程序不熟悉者,請委託專業店家 安裝。

由於本產品安裝上需要專業知識,對安裝技巧不熟悉的使用者,請委託店 家或專業技師為您安裝。

## 注意事項

- •請靜待一小時後再安裝。
- 剛熄火的引擎具有極高溫度,人體不慎接觸可能會造成傷害。 請穿戴隔熱手套安裝。
- 隔熱手套除可防止雙手燙傷外,還可避免被尖銳物體割傷的機會。
- •本產品只適用於TOYOTA GT86/SUBARU BRZ/HONDA CRV5引擎的 車輛。

本產品不適用於其他引擎。

•請確實將螺絲接頭裝妥。

安裝完成後請確認所有螺絲接頭是否確實安裝到位,以免發生漏油問題。

安裝說明







打開引擎蓋









(未使用的螺絲孔請旋入內六角螺絲塞頭)