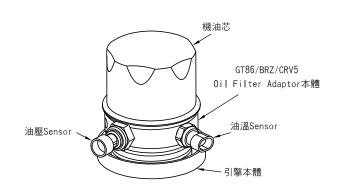

轉接頭

### 產品特點

- •專為GT86/BRZ/CRV5引擎開發設計。
- · 設有三個Sensor安裝螺絲孔,適用三種不同引擎設計。
- •可連接油壓Sensor,不會破壞原車設計。
- •可安裝油溫Sensor。
- 內部結構全新設計,不影響油壓表現。
- 採用鋁合金材質製成。

### 重要說明

- ·安裝前請先徹底閱讀說明書,讓您能更輕鬆地安裝 Oil Filter Adaptor for GT86/BRZ/CRV5 •
- 不正確的安裝過程所導致的不良後果,將無法享有保固服務,例 如以不正常的方式破壞內容物等;若因不正確的使用方式導致使 用者人身或財產損失,本公司將不負事故與賠償責任。
- •請不要在空氣不流通的場所進行作業。
- 可能引起一氧化碳中毒,對人體造成傷害。
- 安裝前請先將引擎熄火。 未熄火的引擎一但拔出管路,可能造成機件故障與電腦燈亮起。
- •請勿對本產品私自加工或進行改造。 此動作容易導致產品失去安全性。
- 裝好後請勿對本產品施加太強的外力。
- 本產品的插拔皆有正確程序,不當的施力將導致管路破裂、受損。
- 如有任何安裝上的問題或對施工程序不熟悉者,請委託專業店家 安裝。

由於本產品安裝上需要專業知識,對安裝技巧不熟悉的使用者,請委託店 家或專業技師為您安裝。

## 注意事項

- •請靜待一小時後再安裝。
- 剛熄火的引擎具有極高溫度,人體不慎接觸可能會造成傷害。 請穿戴隔熱手套安裝。
- 隔熱手套除可防止雙手燙傷外,還可避免被尖銳物體割傷的機會。
- •本產品只適用於TOYOTA GT86/SUBARU BRZ/HONDA CRV5引擎的 車輛。

本產品不適用於其他引擎。

•請確實將螺絲接頭裝妥。

安裝完成後請確認所有螺絲接頭是否確實安裝到位,以免發生漏油問題。

安裝說明







打開引擎蓋









(未使用的螺絲孔請旋入內六角螺絲塞頭)