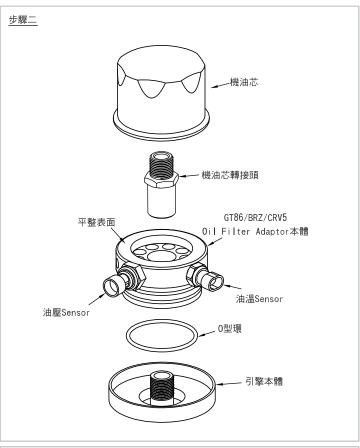

機油 芯轉接頭

### 產品特點

- •專為GT86/BRZ/CRV5引擎開發設計。
- · 設有三個Sensor安裝螺絲孔,適用三種不同引擎設計。
- •可連接油壓Sensor,不會破壞原車設計。
- •可安裝油溫Sensor。
- 內部結構全新設計,不影響油壓表現。
- 採用鋁合金材質製成。

### 重要說明

- ·安裝前請先徹底閱讀說明書,讓您能更輕鬆地安裝 Oil Filter Adaptor for GT86/BRZ/CRV5 •
- 不正確的安裝過程所導致的不良後果,將無法享有保固服務,例 如以不正常的方式破壞內容物等;若因不正確的使用方式導致使 用者人身或財產損失,本公司將不負事故與賠償責任。
- •請不要在空氣不流通的場所進行作業。
- 可能引起一氧化碳中毒,對人體造成傷害。
- 安裝前請先將引擎熄火。 未熄火的引擎一但拔出管路,可能造成機件故障與電腦燈亮起。
- •請勿對本產品私自加工或進行改造。 此動作容易導致產品失去安全性。
- 裝好後請勿對本產品施加太強的外力。
- 本產品的插拔皆有正確程序,不當的施力將導致管路破裂、受損。
- 如有任何安裝上的問題或對施工程序不熟悉者,請委託專業店家 安裝。

由於本產品安裝上需要專業知識,對安裝技巧不熟悉的使用者,請委託店 家或專業技師為您安裝。

## 注意事項

- •請靜待一小時後再安裝。
- 剛熄火的引擎具有極高溫度,人體不慎接觸可能會造成傷害。 請穿戴隔熱手套安裝。
- 隔熱手套除可防止雙手燙傷外,還可避免被尖銳物體割傷的機會。
- •本產品只適用於TOYOTA GT86/SUBARU BRZ/HONDA CRV5引擎的 車輛。

本產品不適用於其他引擎。

•請確實將螺絲接頭裝妥。

安裝完成後請確認所有螺絲接頭是否確實安裝到位,以免發生漏油問題。

安裝說明







打開引擎蓋









(未使用的螺絲孔請旋入內六角螺絲塞頭)