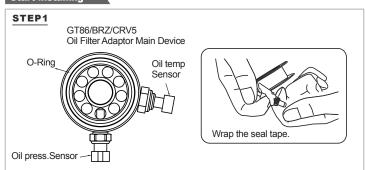

stallation would require professional technician in performance. Please consult the professional or dealers if question arises.

#### CAUTIONS

Please install after 1 hour of waiting.

The shut-down engine would still in high temperature which could cause burnt on touching.

Please wear thermal insulated gloves when in installing.

The thermal insulated gloves prevents hands from being burnt as well as stuck by sharp objects.

 The device is applied on TOYOTA GT86/SUBARU BRZ/HONDA CRV5 series vehicles that with Shadow Oil Filter Adaptor GT86/BRZ/CRV5.

It is not applicable to other engines.

Make sure to connect the screws.

Please check if every screws is in correct position.

## INSTALLATION

## Preparation of installation

Shut off engine. Open engine hood.







### Start installing