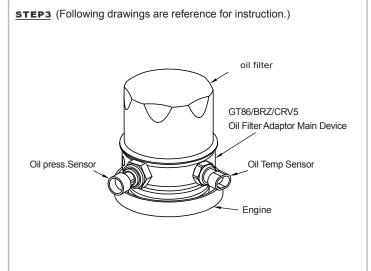

lation would require professional technician in performance. Please consult the professional or dealers if question arises.

#### CAUTIONS

Please install after 1 hour of waiting.

The shut-down engine would still in high temperature which could cause burnt on touching.

Please wear thermal insulated gloves when in installing.

The thermal insulated gloves prevents hands from being burnt as well as stuck by sharp objects.

 The device is applied on TOYOTA GT86/SUBARU BRZ/HONDA CRV5 series vehicles that with Shadow Oil Filter Adaptor GT86/BRZ/CRV5.

It is not applicable to other engines.

Make sure to connect the screws.

Please check if every screws is in correct position.

## INSTALLATION

## Preparation of installation

Shut off engine. Open engine hood.







### Start installing