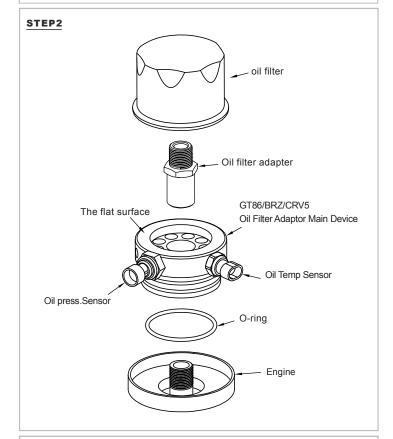

allation would require professional technician in performance. Please consult the professional or dealers if question arises.

#### CAUTIONS

Please install after 1 hour of waiting.

The shut-down engine would still in high temperature which could cause burnt on touching.

Please wear thermal insulated gloves when in installing.

The thermal insulated gloves prevents hands from being burnt as well as stuck by sharp objects.

 The device is applied on TOYOTA GT86/SUBARU BRZ/HONDA CRV5 series vehicles that with Shadow Oil Filter Adaptor GT86/BRZ/CRV5.

It is not applicable to other engines.

Make sure to connect the screws.

Please check if every screws is in correct position.

## INSTALLATION

## Preparation of installation

Shut off engine. Open engine hood.







### Start installing