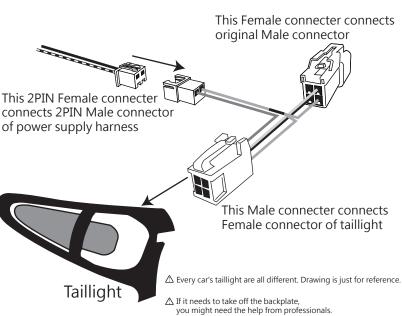

### NOTICE

- Warrenty does not include wrong installation. Product or car are damaged because of inappropriate use or installation, Auto Jaw will not compensate.
- Please install at well ventilated place to avoid Carbon Monoxide poisoning
- Do not damage the wire skin. If the wire skin is damaged it would cause short circuit and fire.
- Please use tape to stick all the cable in appropriate place avoid any inconvenience.
- Do not use this product during driving. It might distruct the driver and cause accident.
- Any questions for the installation please consult with stores or professionals.
- This product is only available for DC 12V cars. Other voltage would not be available.

Please do not modify this product.

- Do not install this product at high temperature place or wet place to avoid any unexpected damage
- Do not give too heavy force on the product after installation.