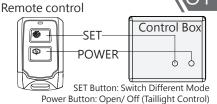

### OPERATION INTERFACE

Mode in cycle. Equipped with memory function. Will remain at the last using mode when restart.

### SPECIAL FUNCTION

| Press the button | Time                    | Display                                                                  | Release                                                                                    | Explain                                                                                                                                         |  |
|------------------|-------------------------|--------------------------------------------------------------------------|--------------------------------------------------------------------------------------------|-------------------------------------------------------------------------------------------------------------------------------------------------|--|
|                  | Long press              | Open long parking mode.  After blink for 1 hour, it will start eco mode. | Press SET or POWER can release<br>the praking mode                                         | After parking you can switch on the parking mode and the taillight will start display. It will get attention on the street. Keep your car safe. |  |
| for 5 sec        | for 5 sec               |                                                                          | Parking Light/ Signal Light/ Brake Light<br>all can release the<br>Eco Mode/ Parking Light |                                                                                                                                                 |  |
|                  | Long press<br>for 5 sec | Open display mode.  It will show the tailight display.                   | Press SET or Power can release the Display Mode.                                           | This mode can display at different occasion and can be used as warning.                                                                         |  |