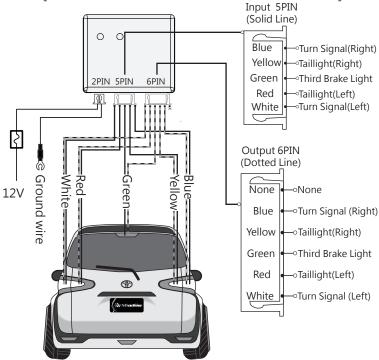

### FUNCTION

| All Taillight Status          |                     | Trigger on<br>the car    | Trigger on the remote | Available<br>Mode | Notice                                                                                                                 |
|-------------------------------|---------------------|--------------------------|-----------------------|-------------------|------------------------------------------------------------------------------------------------------------------------|
| Small Light (Red)             | }○○€<br>Small Light | Turn on small light      |                       | 7                 | Set up when the small light is on.                                                                                     |
| Parking Light (Yellow)        | Parking Light       | Turn on parking<br>light |                       | 8                 | Set up when the parking light is on.                                                                                   |
| Brake Light (All on)          | Brake Light         | Step on the brake        | SET Button            | 4                 | Set up when the brake light is on.<br>Suggest two people to work on<br>the set up so one person can hole<br>the brake. |
| Direction Signal (Single one) | Direction Signal    | Turn on direction signal |                       | 4                 | Need to open the ACC and turn on the signal light while set up.                                                        |

If continuous brake within 8 sec the brake light will not fast flash. It will hold the light on as original setting. We design this to avoid causing trouble with the driver behind. Some function may not be available if the car's voltage and current are insufficient.